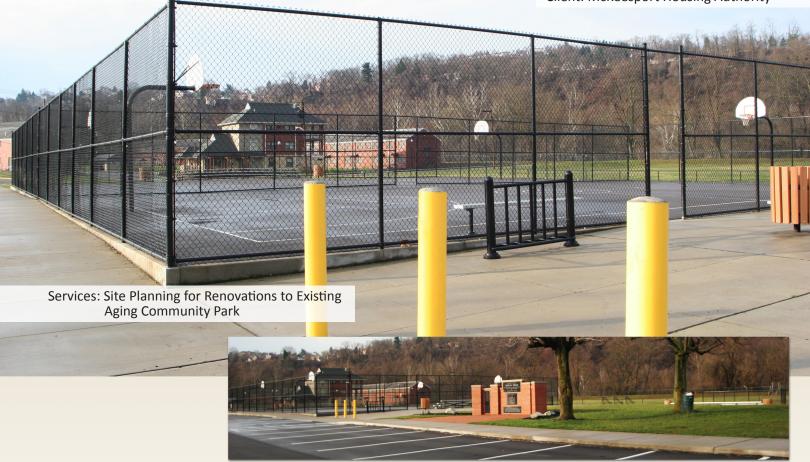

## Moran Field Renovations Client: McKeesport Housing Authority

## **THE CHALLENGES:**

- Lack of amenities at a local park
- Baseball field in poor condition
- Functionally deficient basketball courts
- Poor conditioned sidewalks & vegetation throughout

## THE SOLUTIONS:

Design new park layout which is fully accessible and includes:

- New entrance
- New parking lots
- New basketball courts with 10 foot high decorative fence
- Regraded baseball field with new in-field, backstop, dug-outs, fencing, & bases.
- Provisions in the design for future installation of a children's play area & a concession stand.