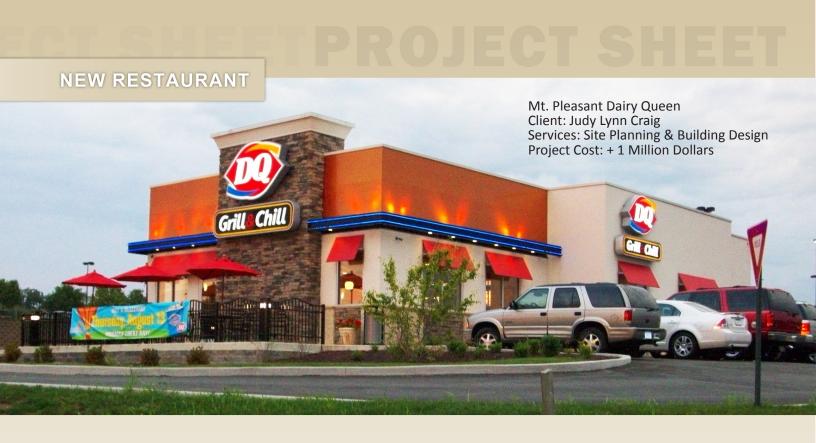

## The CHALLENGE:

- Design of a new Dairy Queen Grill & Chill Restaurant at a high profile commercial site.
- Modify national chain restaurant design to meet client needs

## The SOLUTION:

- Design of a site plan including: parking, drive thru, and delivery truck access for a new restaurant building.
- Design of erosion and sediment control, stormwater management, and all land development and zoning permits.
- Complete site landscape design including the use of two rain gardens to reduce run-off.
- Redesign of a national chain restaurant to include a private dining room and to meet local building codes.